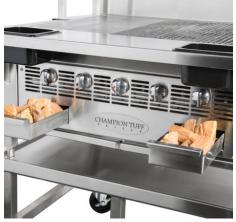

Heavy-duty top grates

Front-access ash drawers

Gas log lighter

Looking for a supplier of high-quality wood chips to enhance your charbroiling experience? The Tuff Charbroiler and Mojobrocks go hand-in-hand. Check out all of Mojobricks foodquality chips and bricks to take your menu to the next level at <u>www.mojobricks.com</u>.