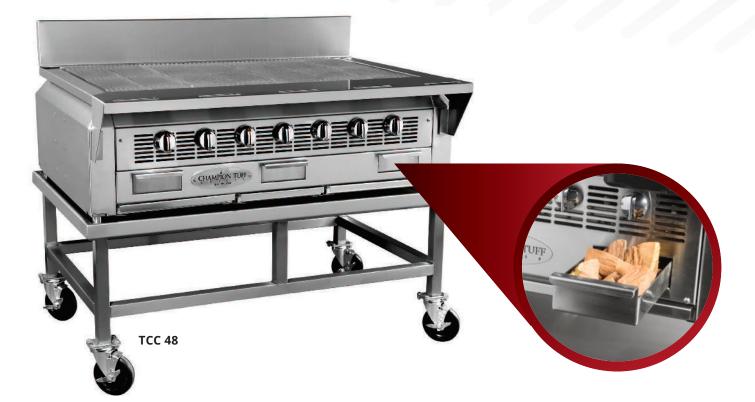

## **CHAMPION TUFF CHARBROILER** EXCEPTIONAL VALUE, EASE, DURABILITY & DELICIOUSNESS

The Tuff Charbroiler is constructed of stainless steel, features our exclusive heavy duty cast iron grill grate and is 100% American made. The Tuff Charbroiler's exclusive wood smoke pans provide the ability to add a unique flavor profile to any menu item, designed to use wood chips allowing the grill to smoke for hours while producing clean and consistent smoke flavor. The energy-efficient burner system produces a faster pre-heat and recovery time while providing optimal control with the easy-to-turn gas control knobs. This burner system saves money over time by eliminating excessive gas use and grill grate warp. By choosing to add the Tuff Charbroiler to your kitchen, you will set yourself apart from the competition by adding smoked menu items to your menu, building customer loyalty and increasing sales.

- Branding Iron Grill Grates: Heavy duty cast iron 1" grill grates
- Heavy Duty Burners: 22,000+ BTU Burners
- **Multiple Burning Options**: The Tuff Charbroiler can utilize smoke chips from all major smoke chip brands
- **Homegrown**: Every Tuff Charbroiler is manufactured in the USA
- **Warranty**: Every Tuff Charbroiler comes with a 3 year limited warranty

Heavy-duty top grates

Front-access ash drawers

Gas log lighter

Looking for a supplier of high-quality wood chips to enhance your charbroiling experience? The Tuff Charbroiler and Mojobrocks go hand-in-hand. Check out all of Mojobricks foodquality chips and bricks to take your menu to the next level at <u>www.mojobricks.com</u>.